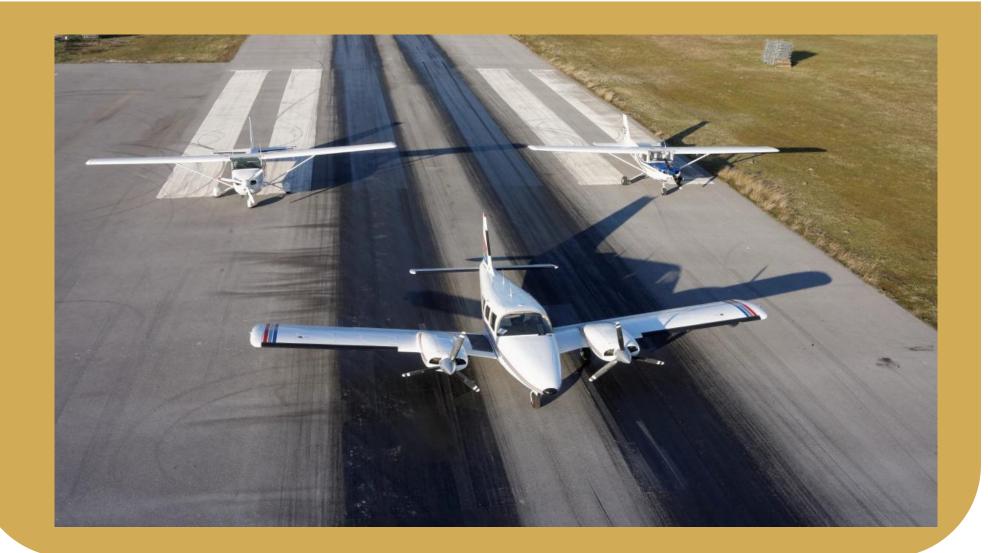

FLEET - Cessna 172 - DESFS



Cessna 172 is equipped with a Diesel engine 2.0 turbo charged, Full IFR equipment and offers endurance of 9 hours.

## FLEET - Cessna 172 - DESFS Cockpit



Full IFR night approach.

### FLEET - Cessna 172 Diesel – PHNPT



Cessna 172 is equipped with a Diesel engine 2.0 turbo charged, Full IFR equipment and offers endurance of 9 hours.

# FLEET - Cessna 172 - PHNPT Cockpit



### FLEET - Cessna 172 Diesel – OO CUD



C172 is equipped with Diesel engine 2.0 Turbo charged Full IFR equipment and offers endurance of 9 hrs.

# FLEET - Cessna 172 - OO CUD Cockpit



## Piper Seneca III/PA 34 Full IFR



Piper PA-34 Seneca is a twin-engine six-seat touring aircraft with retractable landing gear Full IFR equipped and offers endurance of 6 hours

# OA Line up photo



### FLEET - Elite S923 MCC - JOC



Flight and Navigation Procedure Trainer II Multi Crew Coordination. Aircrafts represented: Cessna 172, Piper Seneca III, Be200, A320 JOC

### FLEET - Elite S923 / MCC - JOC



ELITE S923 FNPT II, Procedure Trainer II Multi Crew Coordination. Aircraft Represented: Piper Seneca III, Be200, A320 JOC

### Aerodromes

Olympus Aviation operates from two airports.

• Thessaloniki International Airport "Makedonia" (SKG/LGTS)

• Alexandroupoli (LGAL) – Mother base

## Alexandroupoli International Airport LGAL





Alexandroupoli International Airport LGAL helps the students to gain a lot of experience during their training (VOR, ADF)

# **Olympus Flight OPS Office at LGAL**





## Thessaloniki International Airport LGTS- Rwy 16 ILS approach



Thessaloniki Int