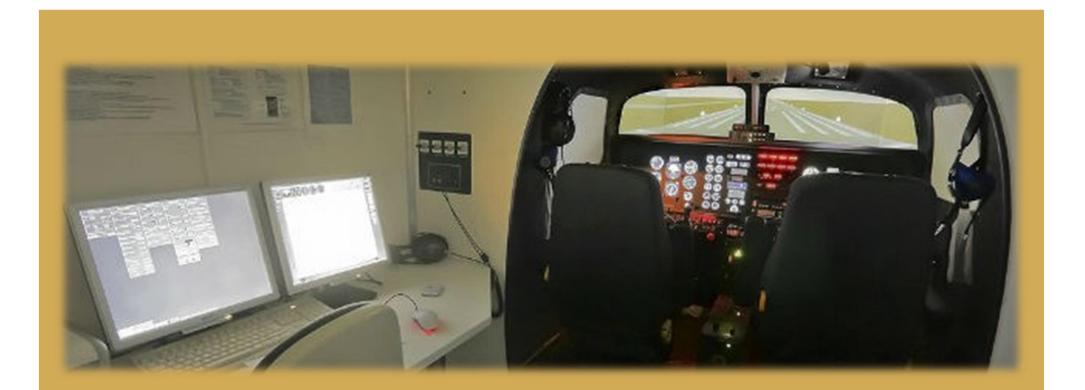

### FLEET - Elite S923 MCC - JOC

Flight and Navigation Procedure Trainer II Multi Crew Coordination. Aircrafts represented: Cessna 172, Piper Seneca III, Be200, A320 JOC

### FLEET - Elite S923 / MCC - JOC

ELITE S923 FNPT II, Procedure Trainer II Multi Crew Coordination. Aircraft Represented: Piper Seneca III, Be200, A320 JOC