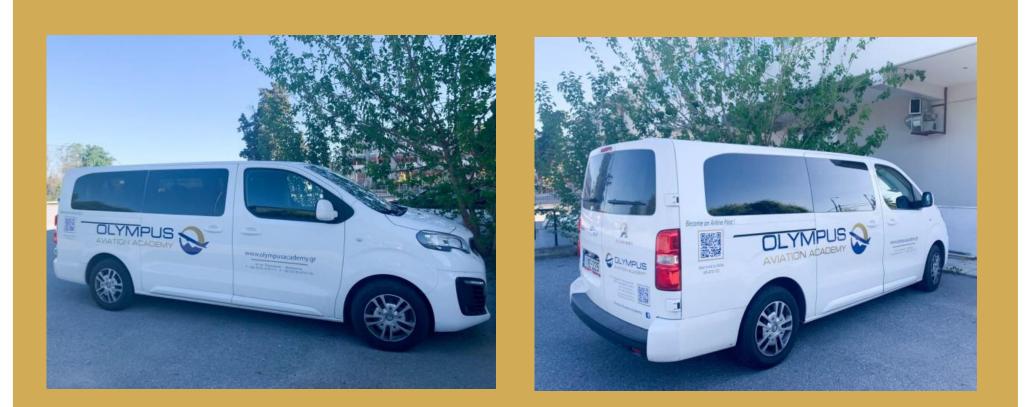

## **Shuttle Service**

Olympus Aviation provides transportation from the Academy to the airport during flight training.