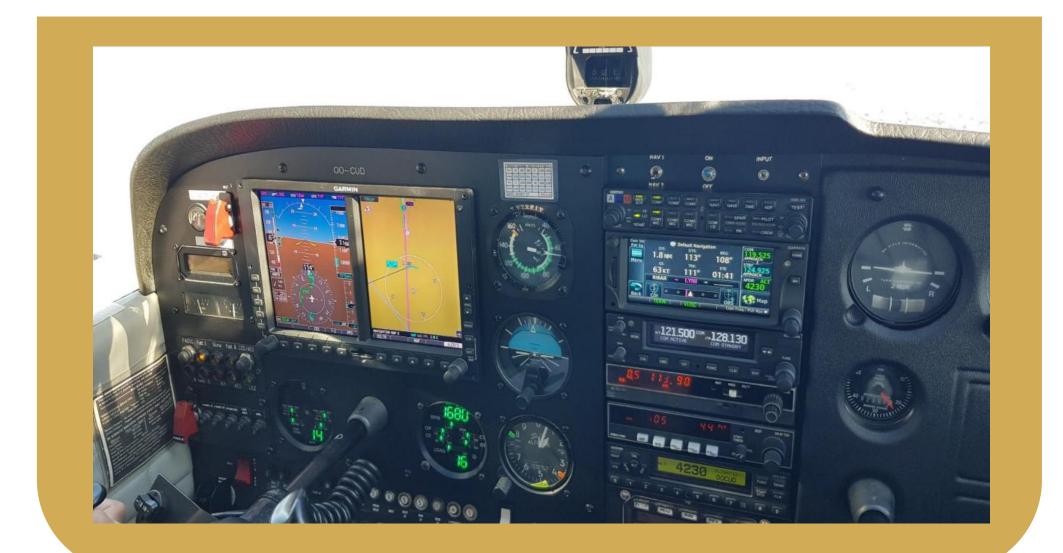

l IFR
- Cessna 172 Diesel / Full IFR
- Cessna 172 Diesel / Full IFR
- Piper Seneca III (PA-34) / Full IFR
- Piper Seminole (PA-44) / Full IFR
- F/S ELITE FNPT II / MCC JOC
- F/S A320 FTD 2 / MCC APS

### FLEET - Cessna 172 - DESFS



Cessna 172 is equipped with a Diesel engine 2.0 turbo charged, Full IFR equipment and offers endurance of 9 hours.

## FLEET - Cessna 172 - DESFS Cockpit



Full IFR night approach.

### FLEET - Cessna 172 Diesel – PHNPT



Cessna 172 is equipped with a Diesel engine 2.0 turbo charged, Full IFR equipment and offers endurance of 9 hours.

# FLEET - Cessna 172 - PHNPT Cockpit



### FLEET - Cessna 172 Diesel – OO CUD



C172 is equipped with Diesel engine 2.0 Turbo charged Full IFR equipment and offers endurance of 9 hrs.

# FLEET - Cessna 172 - OO CUD Cockpit



## Piper Seneca III/PA 34 Full IFR



Piper PA-34 Seneca is a twin-engine six-seat touring aircraft with retractable landing gear Full IFR equipped and offers endurance of 6 hours

# OA Line up photo



### FLEET - Elite S923 MCC - JOC



Flight and Navigation Procedure Trainer II Multi Crew Coordination. Aircrafts represented: Cessna 172, Piper Seneca III, Be200, A320 JOC

### FLEET - Elite S923 / MCC - JOC



ELITE S923 FNPT II, Procedure Trainer II Multi Crew Coordination. Aircraft Represented: Piper Seneca III, Be200, A320 JOC

### Aerodromes

Olympus Aviation operates from two airports.

• Thessaloniki International Airport "Makedonia" (SKG/LGTS)

• Alexandroupoli (LGAL) – Mother base

## Alexandroupoli International Airport LGAL





Alexandroupoli International Airport LGAL helps