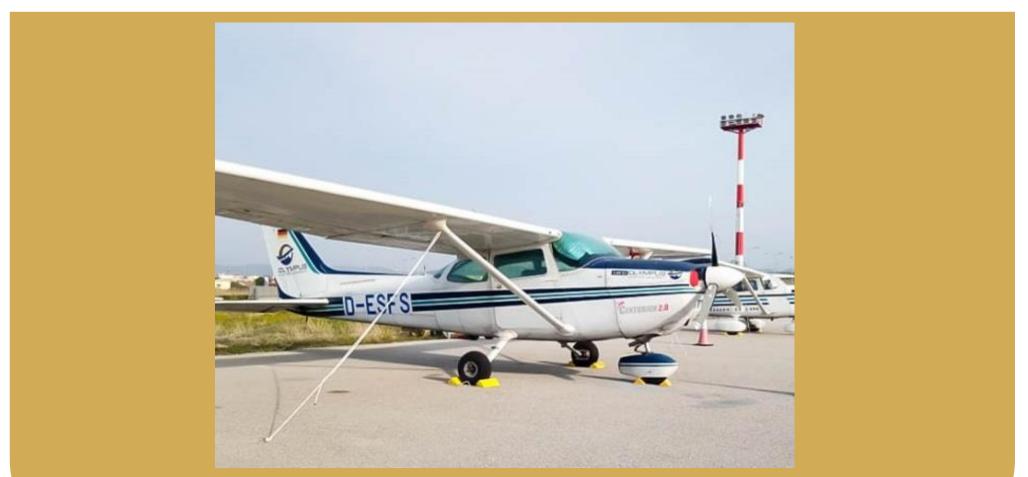

### FLEET - Cessna 172 - DESFS

Cessna 172 is equipped with a Diesel engine 2.0 turbo charged, Full IFR equipment and offers endurance of 9 hours.