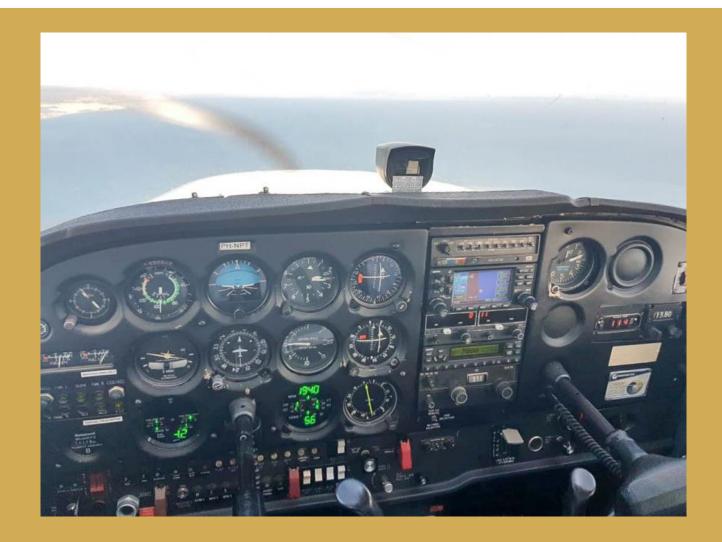

### FLEET - Cessna 172 Diesel – OO CUD

C172 is equipped with Diesel engine 2.0 Turbo charged Full IFR equipment and offers endurance of 9 hrs.

# FLEET - Cessna 172 - OO CUD Cockpit