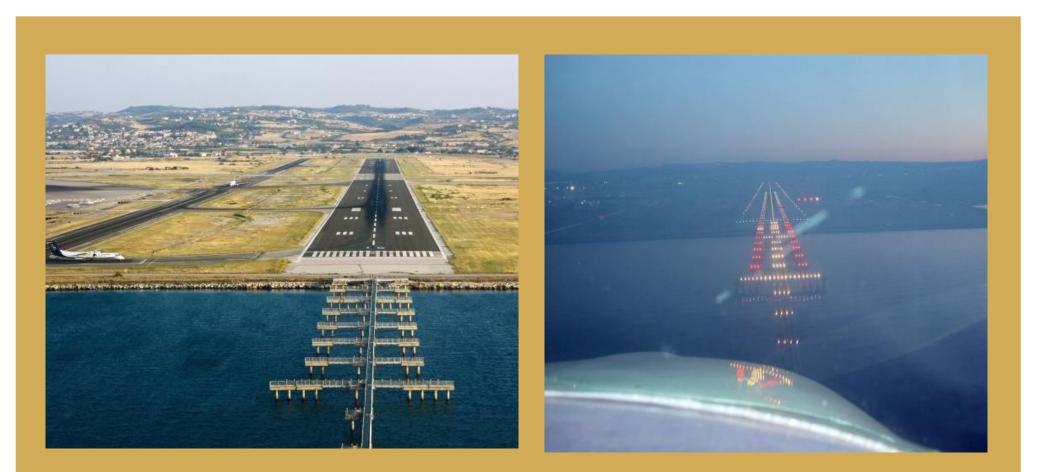

## Thessaloniki International Airport LGTS- Rwy 16 ILS approach

Thessaloniki International Airport LGTS helps the students to gain a lot of experience during their training (VOR, ADF, ILS, Radar-vector)