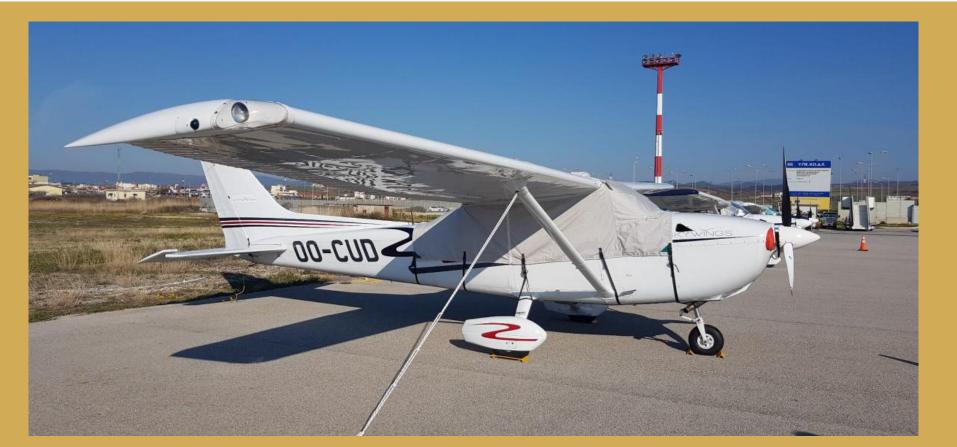

### FLEET - Cessna 172 Diesel – OO CUD

C172 is equipped with Diesel engine 2.0 Turbo charged Full IFR equipment and offers endurance of 9 hrs.