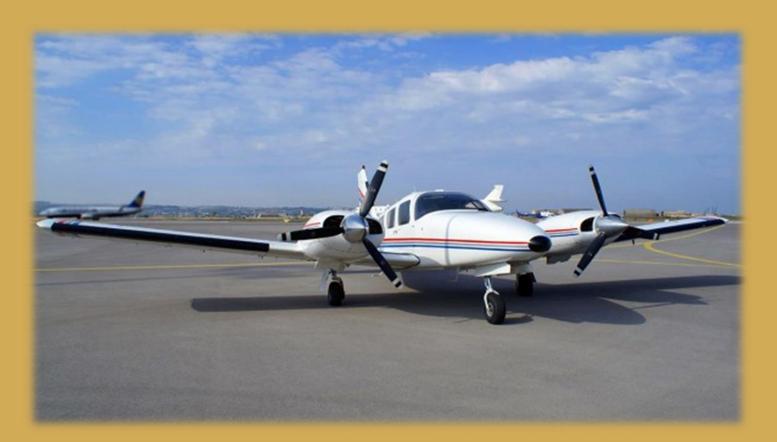

## Piper Seneca III/PA 34 Full IFR

Piper PA-34 Seneca is a twin-engine six-seat touring aircraft with retractable landing gear Full IFR equipped and offers endurance of 6 hours