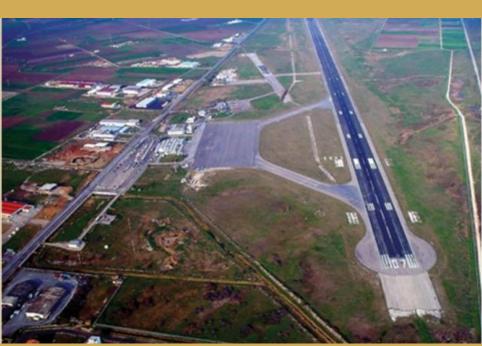

### Aerodromes

Olympus Aviation operates from two airports.

• Thessaloniki International Airport "Makedonia" (SKG/LGTS)

• Alexandroupoli (LGAL) – Mother base

## Alexandroupoli International Airport LGAL

Alexandroupoli International Airport LGAL helps the students to gain a lot of experience during their training (VOR, ADF)