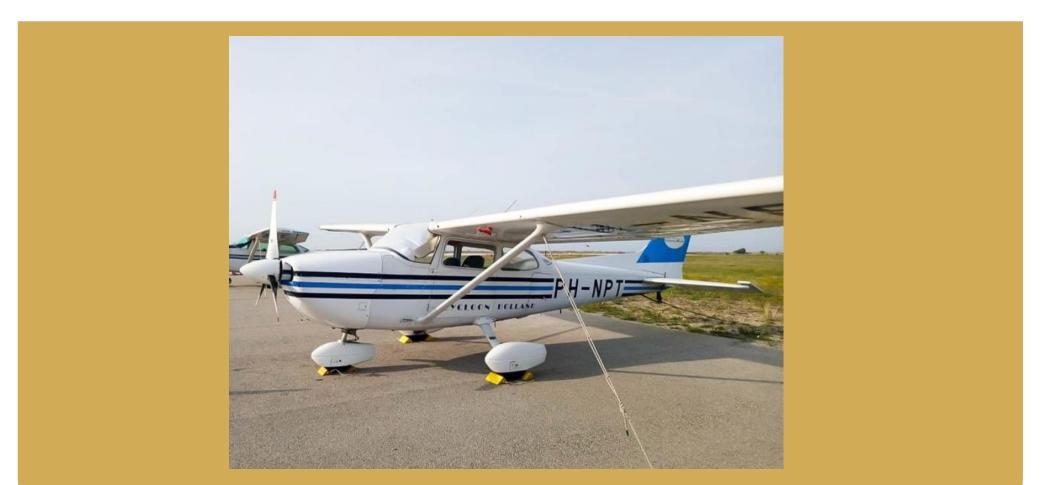

### FLEET - Cessna 172 Diesel – PHNPT

Cessna 172 is equipped with a Diesel engine 2.0 turbo charged, Full IFR equipment and offers endurance of 9 hours.